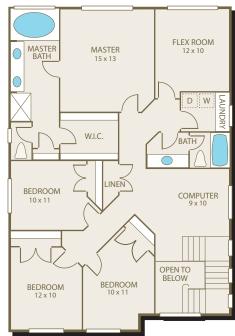

## **BRENTWOOD**®





MAIN FLOOR

Sq Ft: 2465
Bedrooms: 4
Bathrooms: 2.5
Garage: 2

In a continuous effort to improve its products, Norris Homes reserves the right at its sole discretion to make changes to maps, plans, specifications, materials, features and colors without notice. All marketing materials are examples, are not to scale and not deemed a warranty of any kind. Square footages are approximate. Specifications may vary amongst home collections and models. Prices and availability subject to change without notice. As of 2/11/2009.



**UPPER FLOOR** 

## **FEATURE HIGHLIGHTS**

- Large base molding and crown molding in all formal areas
- Exposed aggregate patio, deck if grade does not allow patio
- 30 year architectural composition roofing
- Complementing hardwood floors

- Wood wrapped windows
- · Shadow box with wainscot
- · Rounded corners throughout
- Recessed can lighting in many rooms
- 7 phone and 7 cable jacks

- All interior doors painted 6 panel masonite with glass in pantry door in kitchen
- Raised arch panel cabinets
- Pre-plumbed for central vacuum system
- Pre-wired for security system and garage door opener(s)

Where Dreams are Built



www.norrishomesinc.com