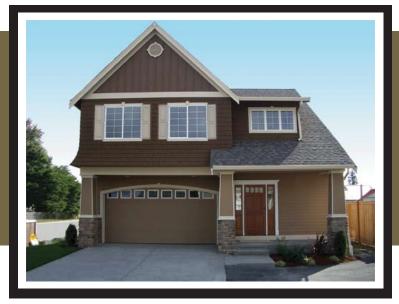

## **BRENTWOOD**®

MAIN FLOOR

Sq Ft: 2465
Bedrooms: 4
Bathrooms: 2.5
Garage: 2

In a continuous effort to improve its products, Norris Homes reserves the right at its sole discretion to make changes to maps, plans, specifications, materials, features and colors without notice. All marketing materials are examples, are not to scale and not deemed a warranty of any kind. Square footages are approximate. Specifications may vary amongst home collections and models. Prices and availability subject to change without notice. As of 2/11/2009.