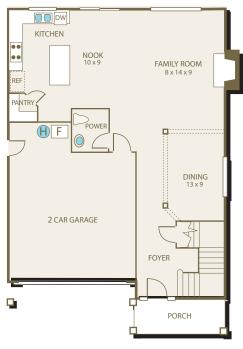

## **BRENTWOOD**®

MAIN FLOOR

Sq Ft: 2465
Bedrooms: 4
Bathrooms: 2.5
Garage: 2

In a continuous effort to improve its products, Norris Homes reserves the right at its sole discretion to make changes to maps, plans, specifications, materials, features and colors without notice. All marketing materials are examples, are not to scale and not deemed a warranty of any kind. Square footages are approximate. Specifications may vary amongst home collections and models. Prices and availability subject to change without notice. As of 2/11/2009.